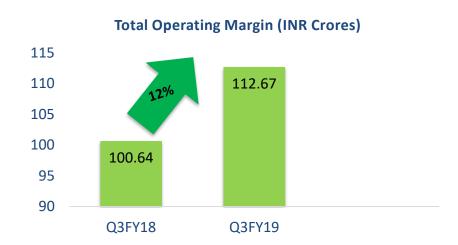

# FINANCIAL NUMBERS Q3FY19 (STANDALONE) P&L (Three Months Ending 31st December' 2018)

(₹ in crore)

|             |                                                                                                                             | •                                                                                                                                                                                                                                                                                                                                                                                                                                                                                                                                            |
|-------------|-----------------------------------------------------------------------------------------------------------------------------|----------------------------------------------------------------------------------------------------------------------------------------------------------------------------------------------------------------------------------------------------------------------------------------------------------------------------------------------------------------------------------------------------------------------------------------------------------------------------------------------------------------------------------------------|
| Quarter Dec | Quarter Dec                                                                                                                 | %                                                                                                                                                                                                                                                                                                                                                                                                                                                                                                                                            |
| 2018        | 2017                                                                                                                        |                                                                                                                                                                                                                                                                                                                                                                                                                                                                                                                                              |
| 2.020.74    | 2 622 42                                                                                                                    | 7.000/                                                                                                                                                                                                                                                                                                                                                                                                                                                                                                                                       |
|             | ·                                                                                                                           | 7.96%                                                                                                                                                                                                                                                                                                                                                                                                                                                                                                                                        |
|             |                                                                                                                             | 18.04%                                                                                                                                                                                                                                                                                                                                                                                                                                                                                                                                       |
| 2,922.33    | 2,699.71                                                                                                                    | 8.25%                                                                                                                                                                                                                                                                                                                                                                                                                                                                                                                                        |
| 12.90       | 17.75                                                                                                                       | -27.32%                                                                                                                                                                                                                                                                                                                                                                                                                                                                                                                                      |
| 2,935.23    | 2,717.46                                                                                                                    | 8.01%                                                                                                                                                                                                                                                                                                                                                                                                                                                                                                                                        |
|             |                                                                                                                             |                                                                                                                                                                                                                                                                                                                                                                                                                                                                                                                                              |
| 2,753.97    | 2,548.77                                                                                                                    | 8.05%                                                                                                                                                                                                                                                                                                                                                                                                                                                                                                                                        |
| 53.28       | 48.30                                                                                                                       | 10.31%                                                                                                                                                                                                                                                                                                                                                                                                                                                                                                                                       |
| 8.47        | 7.67                                                                                                                        | 10.43%                                                                                                                                                                                                                                                                                                                                                                                                                                                                                                                                       |
| 25.35       | 16.03                                                                                                                       | 58.14%                                                                                                                                                                                                                                                                                                                                                                                                                                                                                                                                       |
| 0.77        | 0.71                                                                                                                        | 8.45%                                                                                                                                                                                                                                                                                                                                                                                                                                                                                                                                        |
| 14.01       | 9.01                                                                                                                        | 55.49%                                                                                                                                                                                                                                                                                                                                                                                                                                                                                                                                       |
| 2,855.85    | 2,630.49                                                                                                                    | 8.57%                                                                                                                                                                                                                                                                                                                                                                                                                                                                                                                                        |
| 79.38       | 86.97                                                                                                                       | -8.73%                                                                                                                                                                                                                                                                                                                                                                                                                                                                                                                                       |
|             |                                                                                                                             |                                                                                                                                                                                                                                                                                                                                                                                                                                                                                                                                              |
| -           | -                                                                                                                           | NA                                                                                                                                                                                                                                                                                                                                                                                                                                                                                                                                           |
| 0.02        | -                                                                                                                           | NA                                                                                                                                                                                                                                                                                                                                                                                                                                                                                                                                           |
| 79.40       | 86.97                                                                                                                       | -8.70%                                                                                                                                                                                                                                                                                                                                                                                                                                                                                                                                       |
|             |                                                                                                                             |                                                                                                                                                                                                                                                                                                                                                                                                                                                                                                                                              |
| 28.06       | 28.03                                                                                                                       | 0.11%                                                                                                                                                                                                                                                                                                                                                                                                                                                                                                                                        |
| 51.34       | 58.94                                                                                                                       |                                                                                                                                                                                                                                                                                                                                                                                                                                                                                                                                              |
| (0.30)      | (22.48)                                                                                                                     | -98.67%                                                                                                                                                                                                                                                                                                                                                                                                                                                                                                                                      |
| 51.04       | 36.46                                                                                                                       | 39.99%                                                                                                                                                                                                                                                                                                                                                                                                                                                                                                                                       |
|             | 2,830.74 91.59 2,922.33 12.90 2,935.23  2,753.97 53.28 8.47 25.35 0.77 14.01 2,855.85 79.38  0.02 79.40  28.06 51.34 (0.30) | 2018       2017         2,830.74       2,622.12         91.59       77.59         2,922.33       2,699.71         12.90       17.75         2,935.23       2,717.46         2,753.97       2,548.77         53.28       48.30         8.47       7.67         25.35       16.03         0.77       0.71         14.01       9.01         2,855.85       2,630.49         79.38       86.97         -       -         0.02       -         79.40       86.97         28.06       28.03         51.34       58.94         (0.30)       (22.48) |