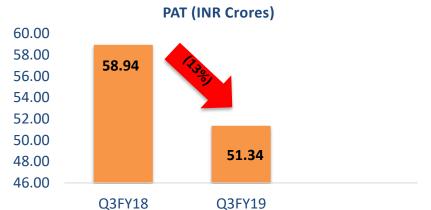

# FINANCIAL NUMBERS Q3FY19 (STANDALONE) P&L (Three Months Ending 31st December' 2018)

(₹ in crore)

|             |                                                                                                                             | •                                                                                                                                                                                                                                                                                                                                                                                                                                                                                                                                            |
|-------------|-----------------------------------------------------------------------------------------------------------------------------|----------------------------------------------------------------------------------------------------------------------------------------------------------------------------------------------------------------------------------------------------------------------------------------------------------------------------------------------------------------------------------------------------------------------------------------------------------------------------------------------------------------------------------------------|
| Quarter Dec | Quarter Dec                                                                                                                 | %                                                                                                                                                                                                                                                                                                                                                                                                                                                                                                                                            |
| 2018        | 2017                                                                                                                        |                                                                                                                                                                                                                                                                                                                                                                                                                                                                                                                                              |
| 2.020.74    | 2 622 42                                                                                                                    | 7.000/                                                                                                                                                                                                                                                                                                                                                                                                                                                                                                                                       |
|             | ·                                                                                                                           | 7.96%                                                                                                                                                                                                                                                                                                                                                                                                                                                                                                                                        |
|             |                                                                                                                             | 18.04%                                                                                                                                                                                                                                                                                                                                                                                                                                                                                                                                       |
| 2,922.33    | 2,699.71                                                                                                                    | 8.25%                                                                                                                                                                                                                                                                                                                                                                                                                                                                                                                                        |
| 12.90       | 17.75                                                                                                                       | -27.32%                                                                                                                                                                                                                                                                                                                                                                                                                                                                                                                                      |
| 2,935.23    | 2,717.46                                                                                                                    | 8.01%                                                                                                                                                                                                                                                                                                                                                                                                                                                                                                                                        |
|             |                                                                                                                             |                                                                                                                                                                                                                                                                                                                                                                                                                                                                                                                                              |
| 2,753.97    | 2,548.77                                                                                                                    | 8.05%                                                                                                                                                                                                                                                                                                                                                                                                                                                                                                                                        |
| 53.28       | 48.30                                                                                                                       | 10.31%                                                                                                                                                                                                                                                                                                                                                                                                                                                                                                                                       |
| 8.47        | 7.67                                                                                                                        | 10.43%                                                                                                                                                                                                                                                                                                                                                                                                                                                                                                                                       |
| 25.35       | 16.03                                                                                                                       | 58.14%                                                                                                                                                                                                                                                                                                                                                                                                                                                                                                                                       |
| 0.77        | 0.71                                                                                                                        | 8.45%                                                                                                                                                                                                                                                                                                                                                                                                                                                                                                                                        |
| 14.01       | 9.01                                                                                                                        | 55.49%                                                                                                                                                                                                                                                                                                                                                                                                                                                                                                                                       |
| 2,855.85    | 2,630.49                                                                                                                    | 8.57%                                                                                                                                                                                                                                                                                                                                                                                                                                                                                                                                        |
| 79.38       | 86.97                                                                                                                       | -8.73%                                                                                                                                                                                                                                                                                                                                                                                                                                                                                                                                       |
|             |                                                                                                                             |                                                                                                                                                                                                                                                                                                                                                                                                                                                                                                                                              |
| -           | -                                                                                                                           | NA                                                                                                                                                                                                                                                                                                                                                                                                                                                                                                                                           |
| 0.02        | -                                                                                                                           | NA                                                                                                                                                                                                                                                                                                                                                                                                                                                                                                                                           |
| 79.40       | 86.97                                                                                                                       | -8.70%                                                                                                                                                                                                                                                                                                                                                                                                                                                                                                                                       |
|             |                                                                                                                             |                                                                                                                                                                                                                                                                                                                                                                                                                                                                                                                                              |
| 28.06       | 28.03                                                                                                                       | 0.11%                                                                                                                                                                                                                                                                                                                                                                                                                                                                                                                                        |
| 51.34       | 58.94                                                                                                                       |                                                                                                                                                                                                                                                                                                                                                                                                                                                                                                                                              |
| (0.30)      | (22.48)                                                                                                                     | -98.67%                                                                                                                                                                                                                                                                                                                                                                                                                                                                                                                                      |
| 51.04       | 36.46                                                                                                                       | 39.99%                                                                                                                                                                                                                                                                                                                                                                                                                                                                                                                                       |
|             | 2,830.74 91.59 2,922.33 12.90 2,935.23  2,753.97 53.28 8.47 25.35 0.77 14.01 2,855.85 79.38  0.02 79.40  28.06 51.34 (0.30) | 2018       2017         2,830.74       2,622.12         91.59       77.59         2,922.33       2,699.71         12.90       17.75         2,935.23       2,717.46         2,753.97       2,548.77         53.28       48.30         8.47       7.67         25.35       16.03         0.77       0.71         14.01       9.01         2,855.85       2,630.49         79.38       86.97         -       -         0.02       -         79.40       86.97         28.06       28.03         51.34       58.94         (0.30)       (22.48) |