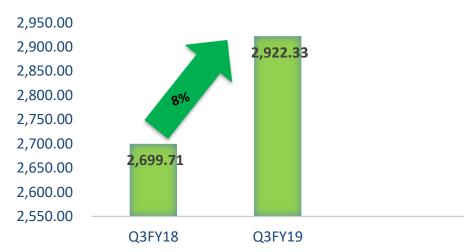

#### Total Revenue from Operation (INR Crores)

# FINANCIAL NUMBERS Q3FY19 (STANDALONE) P&L (Three Months Ending 31st December' 2018)

(₹ in crore)

|             |                                                                                                                             | •                                                                                                                                                                                                                                                                                                                                                                                                                                                                                                                                            |
|-------------|-----------------------------------------------------------------------------------------------------------------------------|----------------------------------------------------------------------------------------------------------------------------------------------------------------------------------------------------------------------------------------------------------------------------------------------------------------------------------------------------------------------------------------------------------------------------------------------------------------------------------------------------------------------------------------------|
| Quarter Dec | Quarter Dec                                                                                                                 | %                                                                                                                                                                                                                                                                                                                                                                                                                                                                                                                                            |
| 2018        | 2017                                                                                                                        |                                                                                                                                                                                                                                                                                                                                                                                                                                                                                                                                              |
| 2.020.74    | 2 622 42                                                                                                                    | 7.000/                                                                                                                                                                                                                                                                                                                                                                                                                                                                                                                                       |
|             | ·                                                                                                                           | 7.96%                                                                                                                                                                                                                                                                                                                                                                                                                                                                                                                                        |
|             |                                                                                                                             | 18.04%                                                                                                                                                                                                                                                                                                                                                                                                                                                                                                                                       |
| 2,922.33    | 2,699.71                                                                                                                    | 8.25%                                                                                                                                                                                                                                                                                                                                                                                                                                                                                                                                        |
| 12.90       | 17.75                                                                                                                       | -27.32%                                                                                                                                                                                                                                                                                                                                                                                                                                                                                                                                      |
| 2,935.23    | 2,717.46                                                                                                                    | 8.01%                                                                                                                                                                                                                                                                                                                                                                                                                                                                                                                                        |
|             |                                                                                                                             |                                                                                                                                                                                                                                                                                                                                                                                                                                                                                                                                              |
| 2,753.97    | 2,548.77                                                                                                                    | 8.05%                                                                                                                                                                                                                                                                                                                                                                                                                                                                                                                                        |
| 53.28       | 48.30                                                                                                                       | 10.31%                                                                                                                                                                                                                                                                                                                                                                                                                                                                                                                                       |
| 8.47        | 7.67                                                                                                                        | 10.43%                                                                                                                                                                                                                                                                                                                                                                                                                                                                                                                                       |
| 25.35       | 16.03                                                                                                                       | 58.14%                                                                                                                                                                                                                                                                                                                                                                                                                                                                                                                                       |
| 0.77        | 0.71                                                                                                                        | 8.45%                                                                                                                                                                                                                                                                                                                                                                                                                                                                                                                                        |
| 14.01       | 9.01                                                                                                                        | 55.49%                                                                                                                                                                                                                                                                                                                                                                                                                                                                                                                                       |
| 2,855.85    | 2,630.49                                                                                                                    | 8.57%                                                                                                                                                                                                                                                                                                                                                                                                                                                                                                                                        |
| 79.38       | 86.97                                                                                                                       | -8.73%                                                                                                                                                                                                                                                                                                                                                                                                                                                                                                                                       |
|             |                                                                                                                             |                                                                                                                                                                                                                                                                                                                                                                                                                                                                                                                                              |
| -           | -                                                                                                                           | NA                                                                                                                                                                                                                                                                                                                                                                                                                                                                                                                                           |
| 0.02        | -                                                                                                                           | NA                                                                                                                                                                                                                                                                                                                                                                                                                                                                                                                                           |
| 79.40       | 86.97                                                                                                                       | -8.70%                                                                                                                                                                                                                                                                                                                                                                                                                                                                                                                                       |
|             |                                                                                                                             |                                                                                                                                                                                                                                                                                                                                                                                                                                                                                                                                              |
| 28.06       | 28.03                                                                                                                       | 0.11%                                                                                                                                                                                                                                                                                                                                                                                                                                                                                                                                        |
| 51.34       | 58.94                                                                                                                       |                                                                                                                                                                                                                                                                                                                                                                                                                                                                                                                                              |
| (0.30)      | (22.48)                                                                                                                     | -98.67%                                                                                                                                                                                                                                                                                                                                                                                                                                                                                                                                      |
| 51.04       | 36.46                                                                                                                       | 39.99%                                                                                                                                                                                                                                                                                                                                                                                                                                                                                                                                       |
|             | 2,830.74 91.59 2,922.33 12.90 2,935.23  2,753.97 53.28 8.47 25.35 0.77 14.01 2,855.85 79.38  0.02 79.40  28.06 51.34 (0.30) | 2018       2017         2,830.74       2,622.12         91.59       77.59         2,922.33       2,699.71         12.90       17.75         2,935.23       2,717.46         2,753.97       2,548.77         53.28       48.30         8.47       7.67         25.35       16.03         0.77       0.71         14.01       9.01         2,855.85       2,630.49         79.38       86.97         -       -         0.02       -         79.40       86.97         28.06       28.03         51.34       58.94         (0.30)       (22.48) |